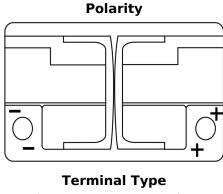

## **AGM TK720**

| Part number                    | TK720         |
|--------------------------------|---------------|
| Technology                     | AGM           |
| EAN/GTIN                       | 3661024057639 |
| Voltage                        | 12 V          |
| Capacity                       | 72.0 Ah       |
| CCA                            | 760 A         |
| Length                         | 278 mm        |
| Width                          | 175 mm        |
| Height                         | 190 mm        |
| Box size                       | L03           |
| Polarity                       | ETN 0         |
| Terminal Type                  | EN taper post |
| Hold Down                      | B13           |
| Weights (subject of variation) | 20.60 kg      |