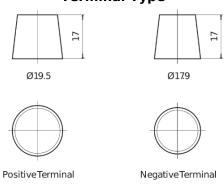

## **AGM TK720**

| Part number                    | TK720         |
|--------------------------------|---------------|
| Technology                     | AGM           |
| EAN/GTIN                       | 3661024057639 |
| Voltage                        | 12 V          |
| Capacity                       | 72.0 Ah       |
| CCA                            | 760 A         |
| Length                         | 278 mm        |
| Width                          | 175 mm        |
| Height                         | 190 mm        |
| Box size                       | L03           |
| Polarity                       | ETN 0         |
| Terminal Type                  | EN taper post |
| Hold Down                      | B13           |
| Weights (subject of variation) | 20.60 kg      |