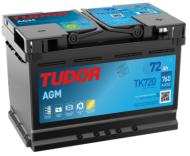

## **AGM TK720**

| Part number                    | TK720         |
|--------------------------------|---------------|
| Technology                     | AGM           |
| EAN/GTIN                       | 3661024057639 |
| Voltage                        | 12 V          |
| Capacity                       | 72.0 Ah       |
| CCA                            | 760 A         |
| Length                         | 278 mm        |
| Width                          | 175 mm        |
| Height                         | 190 mm        |
| Box size                       | L03           |
| Polarity                       | ETN 0         |
| Terminal Type                  | EN taper post |
| Hold Down                      | B13           |
| Weights (subject of variation) | 20.60 kg      |