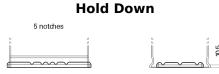

## **AGM TK720**

| Part number                    | TK720         |
|--------------------------------|---------------|
| Technology                     | AGM           |
| EAN/GTIN                       | 3661024057639 |
| Voltage                        | 12 V          |
| Capacity                       | 72.0 Ah       |
| CCA                            | 760 A         |
| Length                         | 278 mm        |
| Width                          | 175 mm        |
| Height                         | 190 mm        |
| Box size                       | L03           |
| Polarity                       | ETN 0         |
| Terminal Type                  | EN taper post |
| Hold Down                      | B13           |
| Weights (subject of variation) | 20.60 kg      |