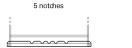

## **AGM TK620**

| Part number                    | TK620         |
|--------------------------------|---------------|
| Technology                     | AGM           |
| EAN/GTIN                       | 3661024057622 |
| Voltage                        | 12 V          |
| Capacity                       | 62.0 Ah       |
| CCA                            | 680 A         |
| Length                         | 242 mm        |
| Width                          | 175 mm        |
| Height                         | 190 mm        |
| Box size                       | L02           |
| Polarity                       | ETN 0         |
| Terminal Type                  | EN taper post |
| Hold Down                      | B13           |
| Weights (subject of variation) | 17.90 kg      |
|                                |               |