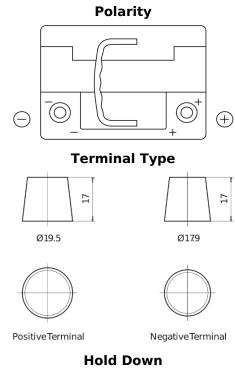

## **AGM TK620**

| Part number                    | TK620         |
|--------------------------------|---------------|
| Technology                     | AGM           |
| EAN/GTIN                       | 3661024057622 |
| Voltage                        | 12 V          |
| Capacity                       | 62.0 Ah       |
| CCA                            | 680 A         |
| Length                         | 242 mm        |
| Width                          | 175 mm        |
| Height                         | 190 mm        |
| Box size                       | L02           |
| Polarity                       | ETN 0         |
| Terminal Type                  | EN taper post |
| Hold Down                      | B13           |
| Weights (subject of variation) | 17.90 kg      |
|                                |               |