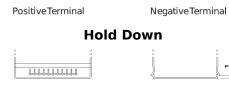

## **AGM TK508**

| Part number                    | TK508         |
|--------------------------------|---------------|
| Technology                     | AGM           |
| EAN/GTIN                       | 3661024056595 |
| Voltage                        | 12 V          |
| Capacity                       | 50.0 Ah       |
| CCA                            | 800 A         |
| Length                         | 260 mm        |
| Width                          | 173 mm        |
| Height                         | 206 mm        |
| Box size                       | G34           |
| Polarity                       | ETN 9         |
| Terminal Type                  | EN taper post |
| Hold Down                      | B7            |
| Weights (subject of variation) | 17.50 kg      |
|                                |               |

## Positive Terminal Terminal Type Ø19.5 Ø179 Negative Terminal

Design, features and specifications are subject to change without notice. We disclaim any representation or warranty, express or implied, concerning the data or recommendations, and in no event shall be liable for any loss or damage claimed to have arisen as a result. Some products may not be available in your local market.