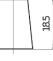

**Terminal Type** 

Ø14.5

 $\bigcirc$ 

Ø12.8

18.5

PositiveTerminal

NegativeTerminal

```
Hold Down
```