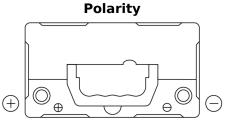

## **Batteries for Cars**

| Part number                    | ТК457          |
|--------------------------------|----------------|
| Technology                     | AGM            |
| EAN/GTIN                       | 3661024057745  |
| Voltage                        | 12 V           |
| Capacity                       | 45.0 Ah        |
| CCA                            | 380 A          |
| Length                         | 237 mm         |
| Width                          | 127 mm         |
| Height                         | 227 mm         |
| Box size                       | B24            |
| Polarity                       | ETN 1          |
| Terminal Type                  | JIS taper post |
| Hold Down                      | B0             |
| Weights (subject of variation) | 13.50 kg       |
|                                |                |