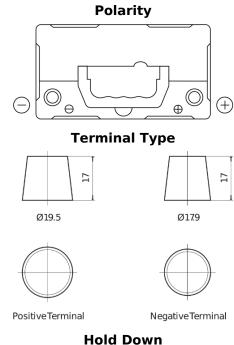

## **AGM TK454**

| Part number                    | TK454         |
|--------------------------------|---------------|
| Technology                     | AGM           |
| EAN/GTIN                       | 3661024057738 |
| Voltage                        | 12 V          |
| Capacity                       | 45.0 Ah       |
| CCA                            | 380 A         |
| Length                         | 237 mm        |
| Width                          | 127 mm        |
| Height                         | 227 mm        |
| Box size                       | B24           |
| Polarity                       | ETN 0         |
| Terminal Type                  | EN taper post |
| Hold Down                      | В0            |
| Weights (subject of variation) | 13.50 kg      |
| variation <i>i</i>             |               |