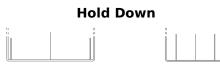

## **AGM TK454**

| Part number                    | TK454         |
|--------------------------------|---------------|
| Technology                     | AGM           |
| EAN/GTIN                       | 3661024057738 |
| Voltage                        | 12 V          |
| Capacity                       | 45.0 Ah       |
| CCA                            | 380 A         |
| Length                         | 237 mm        |
| Width                          | 127 mm        |
| Height                         | 227 mm        |
| Box size                       | B24           |
| Polarity                       | ETN 0         |
| Terminal Type                  | EN taper post |
| Hold Down                      | В0            |
| Weights (subject of variation) | 13.50 kg      |
| variation <i>i</i>             |               |