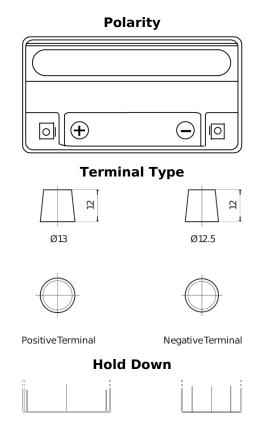

## **Start-Stop Auxiliary TK151**

| Part number                    | TK151                  |
|--------------------------------|------------------------|
| Technology                     | AGM                    |
| EAN/GTIN                       | 3661024056571          |
| Voltage                        | 12 V                   |
| Capacity                       | 15.0 Ah                |
| CCA                            | 200 A                  |
| Length                         | 150 mm                 |
| Width                          | 90 mm                  |
| Height                         | 145 mm                 |
| Box size                       | C56                    |
| Polarity                       | ETN 1                  |
| Terminal Type                  | Small taper post (JLR) |
| Hold Down                      | В0                     |
| Weights (subject of variation) | 4.80 kg                |