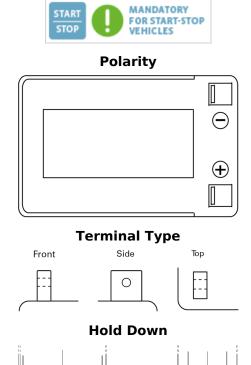

## **Start-Stop Auxiliary TK143**

| Part number                    | TK143         |
|--------------------------------|---------------|
| Technology                     | AGM           |
| EAN/GTIN                       | 3661024056618 |
| Voltage                        | 12 V          |
| Capacity                       | 14.0 Ah       |
| CCA                            | 80 A          |
| Length                         | 150 mm        |
| Width                          | 100 mm        |
| Height                         | 100 mm        |
| Box size                       | C76           |
| Polarity                       | ETN 3         |
| Terminal Type                  | Screwed/Lug   |
| Hold Down                      | В0            |
| Weights (subject of variation) | 4.20 kg       |