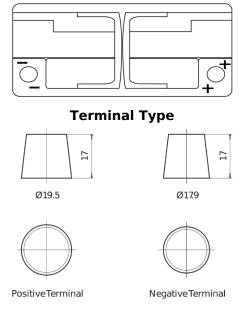

## **AGM TK1050**

**Polarity** 

| Part number                    | TK1050        |
|--------------------------------|---------------|
| Technology                     | AGM           |
| EAN/GTIN                       | 3661024056519 |
| Voltage                        | 12 V          |
| Capacity                       | 105.0 Ah      |
| CCA                            | 950 A         |
| Length                         | 392 mm        |
| Width                          | 175 mm        |
| Height                         | 190 mm        |
| Box size                       | L06           |
| Polarity                       | ETN 0         |
| Terminal Type                  | EN taper post |
| Hold Down                      | B13           |
| Weights (subject of variation) | 29.00 kg      |