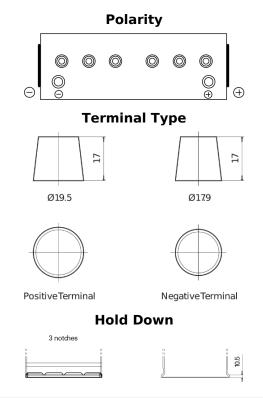

## StartPRO TG1402

| Part number                    | TG1402        |
|--------------------------------|---------------|
| Technology                     | Flooded       |
| EAN/GTIN                       | 3661024055345 |
| Voltage                        | 12 V          |
| Capacity                       | 140.0 Ah      |
| CCA                            | 900 A         |
| Length                         | 508 mm        |
| Width                          | 175 mm        |
| Height                         | 205 mm        |
| Box size                       | ATM           |
| Polarity                       | ETN 0         |
| Terminal Type                  | EN taper post |
| Hold Down                      | B1            |
| Weights (subject of variation) | 33.80 kg      |
|                                |               |