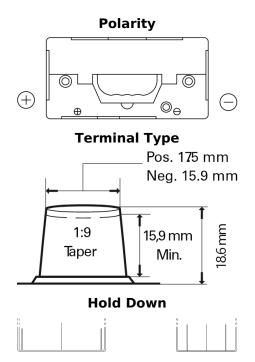

## **StartPRO TG110B**

| Part number                    | TG110B           |
|--------------------------------|------------------|
| Technology                     | Flooded          |
| EAN/GTIN                       | 3661024055567    |
| Voltage                        | 12 V             |
| Capacity                       | 110.0 Ah         |
| CCA                            | 950 A            |
| Length                         | 330 mm           |
| Width                          | 173 mm           |
| Height                         | 240 mm           |
| Box size                       | G31              |
| Polarity                       | ETN 9            |
| Terminal Type                  | SAE A taper post |
| Hold Down                      | В0               |
| Weights (subject of variation) | 25.90 kg         |