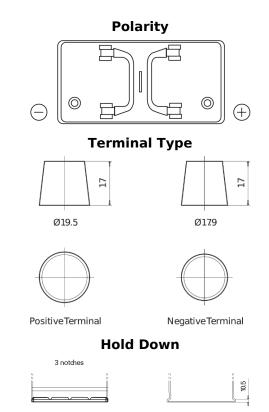

## **StartPRO TG1102**

| Part number                    | TG1102        |
|--------------------------------|---------------|
| Technology                     | Flooded       |
| EAN/GTIN                       | 3661024055390 |
| Voltage                        | 12 V          |
| Capacity                       | 110.0 Ah      |
| CCA                            | 750 A         |
| Length                         | 349 mm        |
| Width                          | 175 mm        |
| Height                         | 235 mm        |
| Box size                       | D02           |
| Polarity                       | ETN 0         |
| Terminal Type                  | EN taper post |
| Hold Down                      | B1            |
| Weights (subject of variation) | 25.40 kg      |