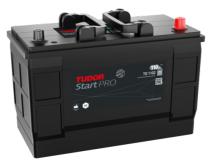

## **StartPRO TG1102**

| Part number                    | TG1102        |
|--------------------------------|---------------|
| Technology                     | Flooded       |
| EAN/GTIN                       | 3661024055390 |
| Voltage                        | 12 V          |
| Capacity                       | 110.0 Ah      |
| CCA                            | 750 A         |
| Length                         | 349 mm        |
| Width                          | 175 mm        |
| Height                         | 235 mm        |
| Box size                       | D02           |
| Polarity                       | ETN 0         |
| Terminal Type                  | EN taper post |
| Hold Down                      | B1            |
| Weights (subject of variation) | 25.40 kg      |