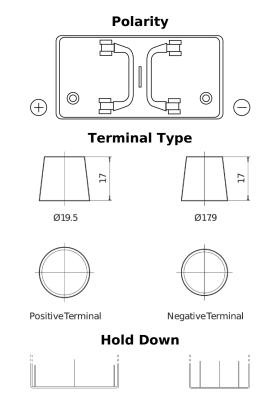

## PowerPRO TF1251

| Part number                    | TF1251        |
|--------------------------------|---------------|
| Technology                     | Flooded       |
| EAN/GTIN                       | 3661024057684 |
| Voltage                        | 12 V          |
| Capacity                       | 125.0 Ah      |
| CCA                            | 850 A         |
| Length                         | 349 mm        |
| Width                          | 175 mm        |
| Height                         | 285 mm        |
| Box size                       | D03           |
| Polarity                       | ETN 1         |
| Terminal Type                  | EN taper post |
| Hold Down                      | В0            |
| Weights (subject of variation) | 31.00 kg      |