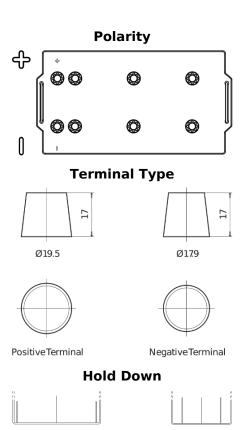

## Endurance+PRO Gel TD2103

| Part number                    | TD2103        |
|--------------------------------|---------------|
| Technology                     | GEL           |
| EAN/GTIN                       | 3661024057103 |
| Voltage                        | 12 V          |
| Capacity                       | 210.0 Ah      |
| CCA                            | 1030 A        |
| Length                         | 518 mm        |
| Width                          | 274 mm        |
| Height                         | 240 mm        |
| Box size                       | D06           |
| Polarity                       | ETN 3         |
| Terminal Type                  | EN taper post |
| Hold Down                      | B0            |
| Weights (subject of variation) | 63.50 kg      |
|                                |               |