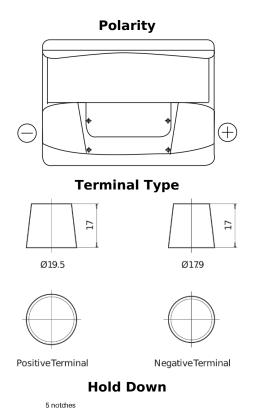

## **Standard TC550**

| Part number                    | TC550         |
|--------------------------------|---------------|
| Technology                     | Flooded       |
| EAN/GTIN                       | 3661024054805 |
| Voltage                        | 12 V          |
| Capacity                       | 55.0 Ah       |
| CCA                            | 460 A         |
| Length                         | 242 mm        |
| Width                          | 175 mm        |
| Height                         | 190 mm        |
| Box size                       | L02           |
| Polarity                       | ETN 0         |
| Terminal Type                  | EN taper post |
| Hold Down                      | B13           |
| Weights (subject of variation) | 13.50 kg      |