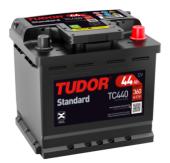

## **Standard TC440**

| Part number                    | TC440         | Polarity                            |
|--------------------------------|---------------|-------------------------------------|
| Technology                     | Flooded       |                                     |
| EAN/GTIN                       | 3661024054782 |                                     |
| Voltage                        | 12 V          |                                     |
| Capacity                       | 44.0 Ah       |                                     |
| CCA                            | 360 A         |                                     |
| Length                         | 207 mm        |                                     |
| Width                          | 175 mm        |                                     |
| Height                         | 190 mm        | Terminal Type                       |
| Box size                       | L01           |                                     |
| Polarity                       | ETN 0         |                                     |
| Terminal Type                  | EN taper post | Ø19.5 Ø179                          |
| Hold Down                      | B13           | 2200 2100                           |
| Weights (subject of variation) | 11.10 kg      |                                     |
|                                |               |                                     |
|                                |               | Positive Terminal Negative Terminal |
|                                |               | Hold Down                           |
|                                |               | 5 notches                           |