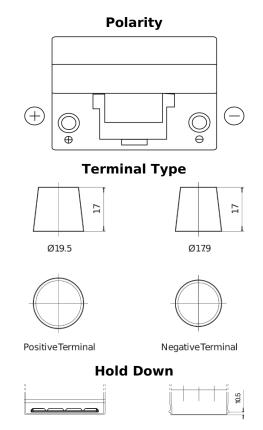

## **Technica TB955**

| Part number                    | TB955         |
|--------------------------------|---------------|
| Technology                     | Flooded       |
| EAN/GTIN                       | 3661024054461 |
| Voltage                        | 12 V          |
| Capacity                       | 95.0 Ah       |
| CCA                            | 760 A         |
| Length                         | 306 mm        |
| Width                          | 173 mm        |
| Height                         | 222 mm        |
| Box size                       | D31           |
| Polarity                       | ETN 1         |
| Terminal Type                  | EN taper post |
| Hold Down                      | Korean B1     |
| Weights (subject of variation) | 20.60 kg      |