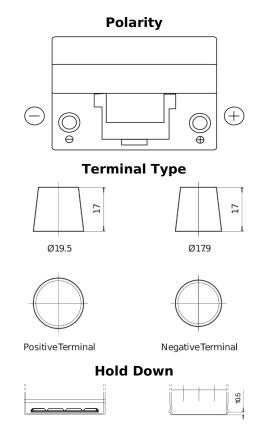

## **Technica TB954**

| Part number                    | TB954         |
|--------------------------------|---------------|
| Technology                     | Flooded       |
| EAN/GTIN                       | 3661024054454 |
| Voltage                        | 12 V          |
| Capacity                       | 95.0 Ah       |
| CCA                            | 760 A         |
| Length                         | 306 mm        |
| Width                          | 173 mm        |
| Height                         | 222 mm        |
| Box size                       | D31           |
| Polarity                       | ETN 0         |
| Terminal Type                  | EN taper post |
| Hold Down                      | Korean B1     |
| Weights (subject of variation) | 20.60 kg      |