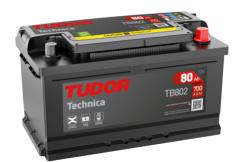

## **Technica TB802**

| Part number                    | TB802         |
|--------------------------------|---------------|
| Technology                     | Flooded       |
| EAN/GTIN                       | 3661024054652 |
| Voltage                        | 12 V          |
| Capacity                       | 80.0 Ah       |
| CCA                            | 700 A         |
| Length                         | 315 mm        |
| Width                          | 175 mm        |
| Height                         | 175 mm        |
| Box size                       | LB4           |
| Polarity                       | ETN 0         |
| Terminal Type                  | EN taper post |
| Hold Down                      | B13           |
| Weights (subject of variation) | 17.80 kg      |
| variacion                      |               |