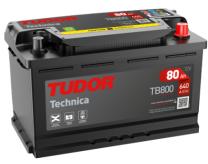

## **Technica TB800**

| Part number                    | TB800         |
|--------------------------------|---------------|
| Technology                     | Flooded       |
| EAN/GTIN                       | 3661024056465 |
| Voltage                        | 12 V          |
| Capacity                       | 80.0 Ah       |
| CCA                            | 640 A         |
| Length                         | 315 mm        |
| Width                          | 175 mm        |
| Height                         | 190 mm        |
| Box size                       | L04           |
| Polarity                       | ETN 0         |
| Terminal Type                  | EN taper post |
| Hold Down                      | B13           |
| Weights (subject of variation) | 19.00 kg      |