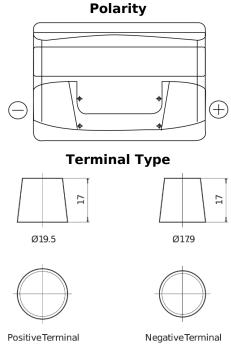

## **Technica TB800**

| Part number                    | TB800         |
|--------------------------------|---------------|
| Technology                     | Flooded       |
| EAN/GTIN                       | 3661024056465 |
| Voltage                        | 12 V          |
| Capacity                       | 80.0 Ah       |
| CCA                            | 640 A         |
| Length                         | 315 mm        |
| Width                          | 175 mm        |
| Height                         | 190 mm        |
| Box size                       | L04           |
| Polarity                       | ETN 0         |
| Terminal Type                  | EN taper post |
| Hold Down                      | B13           |
| Weights (subject of variation) | 19.00 kg      |