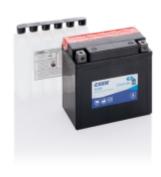

## **AGM MC (Dry) ETX9C-BS**

| Part number                    | ETX9C-BS      |
|--------------------------------|---------------|
| Technology                     | AGM           |
| EAN/GTIN                       | 3661024033763 |
| Voltage                        | 12 V          |
| Capacity                       | 9 Ah          |
| CCA                            | 120 A         |
| Length                         | 135 mm        |
| Width                          | 75 mm         |
| Height                         | 140 mm        |
| Box size                       | C43           |
| Polarity                       | ETN 1         |
| Terminal Type                  | M04           |
| Hold Down                      | B0            |
| Weights (subject of variation) | 3.20 kg       |