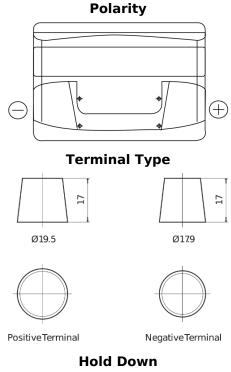

## **Technica TB740**

| Part number                    | TB740         |
|--------------------------------|---------------|
| Technology                     | Flooded       |
| EAN/GTIN                       | 3661024054553 |
| Voltage                        | 12 V          |
| Capacity                       | 74.0 Ah       |
| CCA                            | 680 A         |
| Length                         | 278 mm        |
| Width                          | 175 mm        |
| Height                         | 190 mm        |
| Box size                       | L03           |
| Polarity                       | ETN 0         |
| Terminal Type                  | EN taper post |
| Hold Down                      | B13           |
| Weights (subject of variation) | 16.60 kg      |