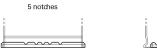

## **Technica TB740**

| Part number                    | TB740         |
|--------------------------------|---------------|
| Technology                     | Flooded       |
| EAN/GTIN                       | 3661024054553 |
| Voltage                        | 12 V          |
| Capacity                       | 74.0 Ah       |
| CCA                            | 680 A         |
| Length                         | 278 mm        |
| Width                          | 175 mm        |
| Height                         | 190 mm        |
| Box size                       | L03           |
| Polarity                       | ETN 0         |
| Terminal Type                  | EN taper post |
| Hold Down                      | B13           |
| Weights (subject of variation) | 16.60 kg      |