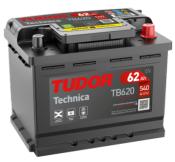

## **Technica TB620**

| Part number                    | TB620         |
|--------------------------------|---------------|
| Technology                     | Flooded       |
| EAN/GTIN                       | 3661024054539 |
| Voltage                        | 12 V          |
| Capacity                       | 62.0 Ah       |
| CCA                            | 540 A         |
| Length                         | 242 mm        |
| Width                          | 175 mm        |
| Height                         | 190 mm        |
| Box size                       | L02           |
| Polarity                       | ETN 0         |
| Terminal Type                  | EN taper post |
| Hold Down                      | B13           |
| Weights (subject of variation) | 14.20 kg      |