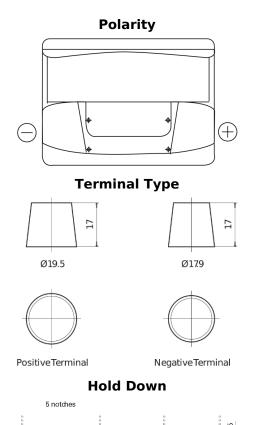

## **Technica TB620**

| Part number                    | TB620         |
|--------------------------------|---------------|
| Technology                     | Flooded       |
| EAN/GTIN                       | 3661024054539 |
| Voltage                        | 12 V          |
| Capacity                       | 62.0 Ah       |
| CCA                            | 540 A         |
| Length                         | 242 mm        |
| Width                          | 175 mm        |
| Height                         | 190 mm        |
| Box size                       | L02           |
| Polarity                       | ETN 0         |
| Terminal Type                  | EN taper post |
| Hold Down                      | B13           |
| Weights (subject of variation) | 14.20 kg      |