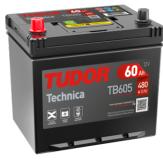

## **Technica TB605**

| Part number                    | TB605         |
|--------------------------------|---------------|
| Technology                     | Flooded       |
| EAN/GTIN                       | 3661024054423 |
| Voltage                        | 12 V          |
| Capacity                       | 60.0 Ah       |
| CCA                            | 480 A         |
| Length                         | 230 mm        |
| Width                          | 173 mm        |
| Height                         | 222 mm        |
| Box size                       | D23           |
| Polarity                       | ETN 1         |
| Terminal Type                  | EN taper post |
| Hold Down                      | Korean B1     |
| Weights (subject of variation) | 14.60 kg      |