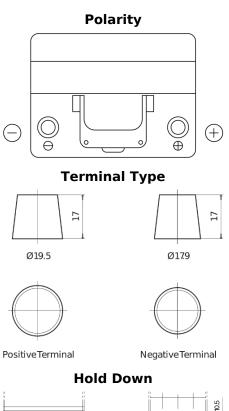

## Technica TB604

|  | Part number                    | TB604         |
|--|--------------------------------|---------------|
|  | Technology                     | Flooded       |
|  | EAN/GTIN                       | 3661024054416 |
|  | Voltage                        | 12 V          |
|  | Capacity                       | 60.0 Ah       |
|  | CCA                            | 480 A         |
|  | Length                         | 230 mm        |
|  | Width                          | 173 mm        |
|  | Height                         | 222 mm        |
|  | Box size                       | D23           |
|  | Polarity                       | ETN 0         |
|  | Terminal Type                  | EN taper post |
|  | Hold Down                      | Korean B1     |
|  | Weights (subject of variation) | 14.60 kg      |
|  |                                |               |