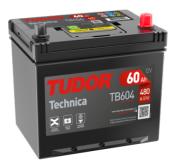

## Technica TB604

|  | Part number                    | TB604         |
|--|--------------------------------|---------------|
|  | Technology                     | Flooded       |
|  | EAN/GTIN                       | 3661024054416 |
|  | Voltage                        | 12 V          |
|  | Capacity                       | 60.0 Ah       |
|  | CCA                            | 480 A         |
|  | Length                         | 230 mm        |
|  | Width                          | 173 mm        |
|  | Height                         | 222 mm        |
|  | Box size                       | D23           |
|  | Polarity                       | ETN 0         |
|  | Terminal Type                  | EN taper post |
|  | Hold Down                      | Korean B1     |
|  | Weights (subject of variation) | 14.60 kg      |
|  |                                |               |