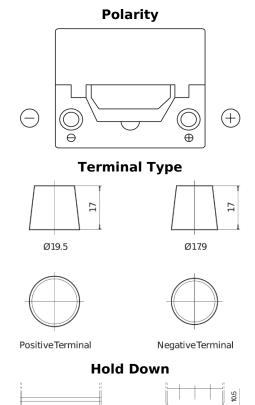

## **Technica TB504**

| Part number                    | TB504         |
|--------------------------------|---------------|
| Technology                     | Flooded       |
| EAN/GTIN                       | 3661024054409 |
| Voltage                        | 12 V          |
| Capacity                       | 50.0 Ah       |
| CCA                            | 360 A         |
| Length                         | 200 mm        |
| Width                          | 173 mm        |
| Height                         | 222 mm        |
| Box size                       | D20           |
| Polarity                       | ETN 0         |
| Terminal Type                  | EN taper post |
| Hold Down                      | Korean B1     |
| Weights (subject of variation) | 12.90 kg      |