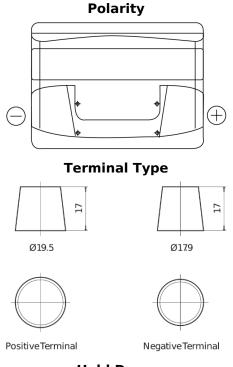

## **Technica TB500**

| Part number                    | TB500         |
|--------------------------------|---------------|
| Technology                     | Flooded       |
| EAN/GTIN                       | 3661024054515 |
| Voltage                        | 12 V          |
| Capacity                       | 50.0 Ah       |
| CCA                            | 450 A         |
| Length                         | 207 mm        |
| Width                          | 175 mm        |
| Height                         | 190 mm        |
| Box size                       | L01           |
| Polarity                       | ETN 0         |
| Terminal Type                  | EN taper post |
| Hold Down                      | B13           |
| Weights (subject of variation) | 12.20 kg      |

## **Hold Down**

Design, features and specifications are subject to change without notice. We disclaim any representation or warranty, express or implied, concerning the data or recommendations, and in no event shall be liable for any loss or damage claimed to have arisen as a result. Some products may not be available in your local market.