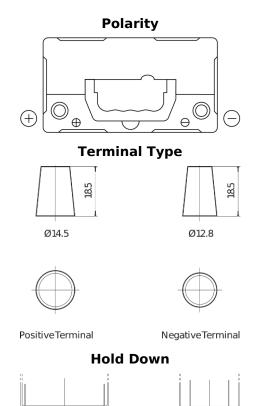

## **Technica TB457**

| Part number                    | TB457          |
|--------------------------------|----------------|
| Technology                     | Flooded        |
| EAN/GTIN                       | 3661024054362  |
| Voltage                        | 12 V           |
| Capacity                       | 45.0 Ah        |
| CCA                            | 330 A          |
| Length                         | 237 mm         |
| Width                          | 127 mm         |
| Height                         | 227 mm         |
| Box size                       | B24            |
| Polarity                       | ETN 1          |
| Terminal Type                  | JIS taper post |
| Hold Down                      | В0             |
| Weights (subject of variation) | 11.40 kg       |