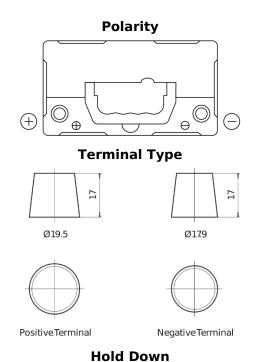

## **Technica TB455**

| Part number                    | TB455         |
|--------------------------------|---------------|
| Technology                     | Flooded       |
| EAN/GTIN                       | 3661024054386 |
| Voltage                        | 12 V          |
| Capacity                       | 45.0 Ah       |
| CCA                            | 330 A         |
| Length                         | 237 mm        |
| Width                          | 127 mm        |
| Height                         | 227 mm        |
| Box size                       | B24           |
| Polarity                       | ETN 1         |
| Terminal Type                  | EN taper post |
| Hold Down                      | В0            |
| Weights (subject of variation) | 11.40 kg      |