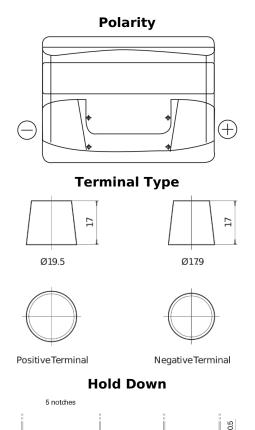

## **Technica TB442**

| Part number                    | TB442         |
|--------------------------------|---------------|
| Technology                     | Flooded       |
| EAN/GTIN                       | 3661024054607 |
| Voltage                        | 12 V          |
| Capacity                       | 44.0 Ah       |
| CCA                            | 420 A         |
| Length                         | 207 mm        |
| Width                          | 175 mm        |
| Height                         | 175 mm        |
| Box size                       | LB1           |
| Polarity                       | ETN 0         |
| Terminal Type                  | EN taper post |
| Hold Down                      | B13           |
| Weights (subject of variation) | 10.60 kg      |