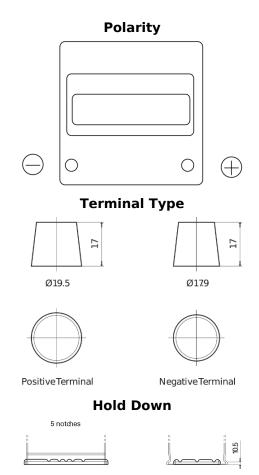

## **Technica TB440**

| Part number                    | TB440         |
|--------------------------------|---------------|
| Technology                     | Flooded       |
| EAN/GTIN                       | 3661024054508 |
| Voltage                        | 12 V          |
| Capacity                       | 44.0 Ah       |
| CCA                            | 400 A         |
| Length                         | 175 mm        |
| Width                          | 175 mm        |
| Height                         | 190 mm        |
| Box size                       | L00           |
| Polarity                       | ETN 0         |
| Terminal Type                  | EN taper post |
| Hold Down                      | B13           |
| Weights (subject of variation) | 10.70 kg      |