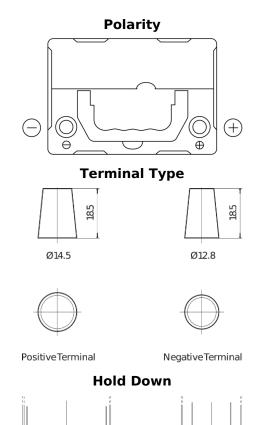

## **Technica TB356**

| Part number                    | TB356          |
|--------------------------------|----------------|
| Technology                     | Flooded        |
| EAN/GTIN                       | 3661024054331  |
| Voltage                        | 12 V           |
| Capacity                       | 35.0 Ah        |
| CCA                            | 240 A          |
| Length                         | 187 mm         |
| Width                          | 127 mm         |
| Height                         | 220 mm         |
| Box size                       | B19            |
| Polarity                       | ETN 0          |
| Terminal Type                  | JIS taper post |
| Hold Down                      | В0             |
| Weights (subject of variation) | 8.90 kg        |