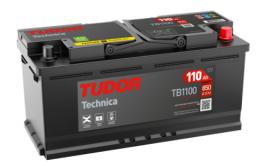

## Technica TB1100

| Part number                    | TB1100        |
|--------------------------------|---------------|
| Technology                     | Flooded       |
| EAN/GTIN                       | 3661024056236 |
| Voltage                        | 12 V          |
| Capacity                       | 110.0 Ah      |
| CCA                            | 850 A         |
| Length                         | 392 mm        |
| Width                          | 175 mm        |
| Height                         | 190 mm        |
| Box size                       | L06           |
| Polarity                       | ETN 0         |
| Terminal Type                  | EN taper post |
| Hold Down                      | B13           |
| Weights (subject of variation) | 26.30 kg      |
|                                |               |