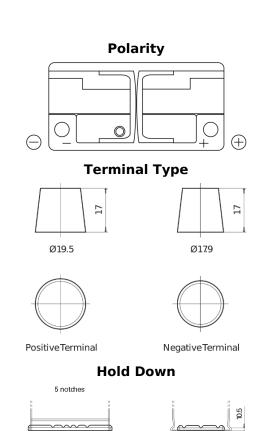

## Technica TB1100

| Part number                    | TB1100        |
|--------------------------------|---------------|
| Technology                     | Flooded       |
| EAN/GTIN                       | 3661024056236 |
| Voltage                        | 12 V          |
| Capacity                       | 110.0 Ah      |
| CCA                            | 850 A         |
| Length                         | 392 mm        |
| Width                          | 175 mm        |
| Height                         | 190 mm        |
| Box size                       | L06           |
| Polarity                       | ETN 0         |
| Terminal Type                  | EN taper post |
| Hold Down                      | B13           |
| Weights (subject of variation) | 26.30 kg      |
|                                |               |