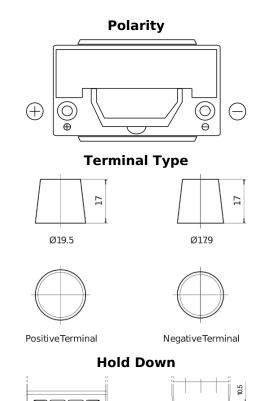

## **High-Tech TA955**

| Part number                    | TA955         |
|--------------------------------|---------------|
| Technology                     | Flooded       |
| EAN/GTIN                       | 3661024054195 |
| Voltage                        | 12 V          |
| Capacity                       | 95.0 Ah       |
| CCA                            | 800 A         |
| Length                         | 306 mm        |
| Width                          | 173 mm        |
| Height                         | 222 mm        |
| Box size                       | D31           |
| Polarity                       | ETN 1         |
| Terminal Type                  | EN taper post |
| Hold Down                      | Korean B1     |
| Weights (subject of variation) | 21.40 kg      |