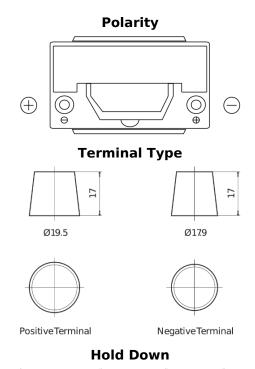

## **High-Tech TA954**

| Part number                    | TA954         |
|--------------------------------|---------------|
| Technology                     | Flooded       |
| EAN/GTIN                       | 3661024054188 |
| Voltage                        | 12 V          |
| Capacity                       | 95.0 Ah       |
| CCA                            | 800 A         |
| Length                         | 306 mm        |
| Width                          | 173 mm        |
| Height                         | 222 mm        |
| Box size                       | D31           |
| Polarity                       | ETN 0         |
| Terminal Type                  | EN taper post |
| Hold Down                      | Korean B1     |
| Weights (subject of variation) | 21.40 kg      |