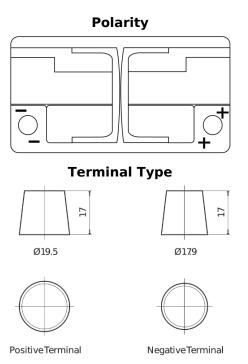

## **High-Tech TA900**

| Part number                    | TA900         |
|--------------------------------|---------------|
| Technology                     | Flooded       |
| EAN/GTIN                       | 3661024056472 |
| Voltage                        | 12 V          |
| Capacity                       | 90.0 Ah       |
| CCA                            | 720 A         |
| Length                         | 315 mm        |
| Width                          | 175 mm        |
| Height                         | 190 mm        |
| Box size                       | L04           |
| Polarity                       | ETN 0         |
| Terminal Type                  | EN taper post |
| Hold Down                      | B13           |
| Weights (subject of variation) | 19.70 kg      |
|                                |               |

Hold Down

| 5 notches |          |
|-----------|----------|
|           | <br>10.5 |

Design, features and specifications are subject to change without notice. We disclaim any representation or warranty, express or implied, concerning the data or recommendations, and in no event shall be liable for any loss or damage claimed to have arisen as a result. Some products may not be available in your local market.