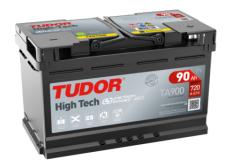

## **High-Tech TA900**

| Part number                    | TA900         |
|--------------------------------|---------------|
| Technology                     | Flooded       |
| EAN/GTIN                       | 3661024056472 |
| Voltage                        | 12 V          |
| Capacity                       | 90.0 Ah       |
| CCA                            | 720 A         |
| Length                         | 315 mm        |
| Width                          | 175 mm        |
| Height                         | 190 mm        |
| Box size                       | L04           |
| Polarity                       | ETN 0         |
| Terminal Type                  | EN taper post |
| Hold Down                      | B13           |
| Weights (subject of variation) | 19.70 kg      |
|                                |               |