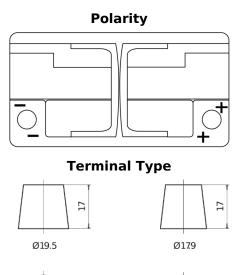

## High-Tech TA852

| Part number                    | TA852         |
|--------------------------------|---------------|
| Technology                     | Flooded       |
| EAN/GTIN                       | 3661024054294 |
| Voltage                        | 12 V          |
| Capacity                       | 85.0 Ah       |
| CCA                            | 800 A         |
| Length                         | 315 mm        |
| Width                          | 175 mm        |
| Height                         | 175 mm        |
| Box size                       | LB4           |
| Polarity                       | ETN 0         |
| Terminal Type                  | EN taper post |
| Hold Down                      | B13           |
| Weights (subject of variation) | 18.60 kg      |

PositiveTerminal

NegativeTerminal

Hold Down

Design, features and specifications are subject to change without notice. We disclaim any representation or warranty, express or implied, concerning the data or recommendations, and in no event shall be liable for any loss or damage claimed to have arisen as a result. Some products may not be available in your local market.