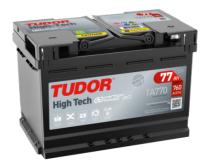

## **High-Tech TA770**

| Part number                    | TA770         |
|--------------------------------|---------------|
| Technology                     | Flooded       |
| EAN/GTIN                       | 3661024054249 |
| Voltage                        | 12 V          |
| Capacity                       | 77.0 Ah       |
| CCA                            | 760 A         |
| Length                         | 278 mm        |
| Width                          | 175 mm        |
| Height                         | 190 mm        |
| Box size                       | L03           |
| Polarity                       | ETN 0         |
| Terminal Type                  | EN taper post |
| Hold Down                      | B13           |
| Weights (subject of variation) | 17.50 kg      |