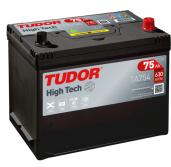

## **High-Tech TA754**

| Part number                    | TA754         |
|--------------------------------|---------------|
| Technology                     | Flooded       |
| EAN/GTIN                       | 3661024054164 |
| Voltage                        | 12 V          |
| Capacity                       | 75.0 Ah       |
| CCA                            | 630 A         |
| Length                         | 270 mm        |
| Width                          | 173 mm        |
| Height                         | 222 mm        |
| Box size                       | D26           |
| Polarity                       | ETN 0         |
| Terminal Type                  | EN taper post |
| Hold Down                      | Korean B1+B6  |
| Weights (subject of variation) | 17.40 kg      |