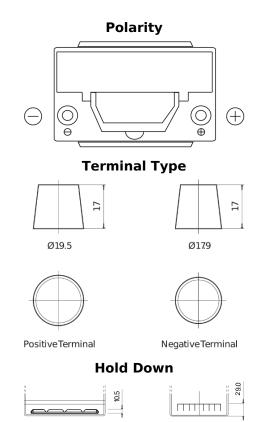

## **High-Tech TA754**

| Part number                    | TA754         |
|--------------------------------|---------------|
| Technology                     | Flooded       |
| EAN/GTIN                       | 3661024054164 |
| Voltage                        | 12 V          |
| Capacity                       | 75.0 Ah       |
| CCA                            | 630 A         |
| Length                         | 270 mm        |
| Width                          | 173 mm        |
| Height                         | 222 mm        |
| Box size                       | D26           |
| Polarity                       | ETN 0         |
| Terminal Type                  | EN taper post |
| Hold Down                      | Korean B1+B6  |
| Weights (subject of variation) | 17.40 kg      |