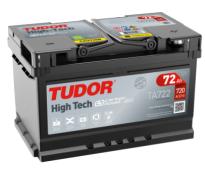

## **High-Tech TA722**

| Part number                    | TA722         |
|--------------------------------|---------------|
| Technology                     | Flooded       |
| EAN/GTIN                       | 3661024054287 |
| Voltage                        | 12 V          |
| Capacity                       | 72.0 Ah       |
| CCA                            | 720 A         |
| Length                         | 278 mm        |
| Width                          | 175 mm        |
| Height                         | 175 mm        |
| Box size                       | LB3           |
| Polarity                       | ETN 0         |
| Terminal Type                  | EN taper post |
| Hold Down                      | B13           |
| Weights (subject of variation) | 15.90 kg      |