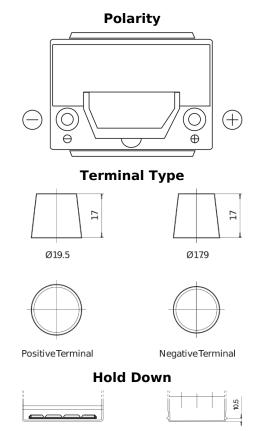

## **High-Tech TA654**

| Part number                    | TA654         |
|--------------------------------|---------------|
| Technology                     | Flooded       |
| EAN/GTIN                       | 3661024054140 |
| Voltage                        | 12 V          |
| Capacity                       | 65.0 Ah       |
| CCA                            | 580 A         |
| Length                         | 230 mm        |
| Width                          | 173 mm        |
| Height                         | 222 mm        |
| Box size                       | D23           |
| Polarity                       | ETN 0         |
| Terminal Type                  | EN taper post |
| Hold Down                      | Korean B1     |
| Weights (subject of variation) | 16.00 kg      |