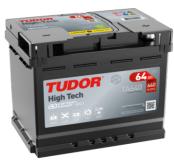

## **High-Tech TA640**

| Part number                    | TA640         |
|--------------------------------|---------------|
| Technology                     | Flooded       |
| EAN/GTIN                       | 3661024054225 |
| Voltage                        | 12 V          |
| Capacity                       | 64.0 Ah       |
| CCA                            | 640 A         |
| Length                         | 242 mm        |
| Width                          | 175 mm        |
| Height                         | 190 mm        |
| Box size                       | L02           |
| Polarity                       | ETN 0         |
| Terminal Type                  | EN taper post |
| Hold Down                      | B13           |
| Weights (subject of variation) | 14.90 kg      |