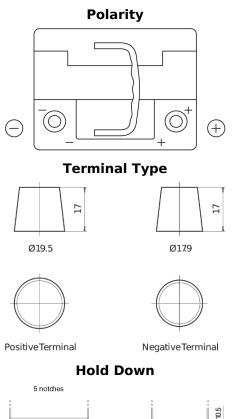

## **High-Tech TA472**

| F | Part number                       | TA472         |
|---|-----------------------------------|---------------|
| Т | echnology                         | Flooded       |
| E | AN/GTIN                           | 3661024054263 |
| V | /oltage                           | 12 V          |
| C | Capacity                          | 47.0 Ah       |
| C | CCA                               | 450 A         |
| L | ength                             | 207 mm        |
| ۷ | Vidth                             | 175 mm        |
| ŀ | leight                            | 175 mm        |
| E | Box size                          | LB1           |
| F | Polarity                          | ETN 0         |
| Т | erminal Type                      | EN taper post |
| ŀ | lold Down                         | B13           |
|   | Veights (subject of<br>variation) | 11.40 kg      |
|   |                                   |               |