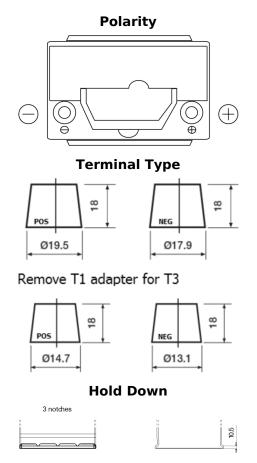

## **High-Tech TA456**

| Part number                    | TA456          |
|--------------------------------|----------------|
| Technology                     | Flooded        |
| EAN/GTIN                       | 3661024054126  |
| Voltage                        | 12 V           |
| Capacity                       | 45.0 Ah        |
| CCA                            | 390 A          |
| Length                         | 237 mm         |
| Width                          | 127 mm         |
| Height                         | 227 mm         |
| Box size                       | B24            |
| Polarity                       | ETN 0          |
| Terminal Type                  | JIS taper post |
| Hold Down                      | B1             |
| Weights (subject of variation) | 11.80 kg       |