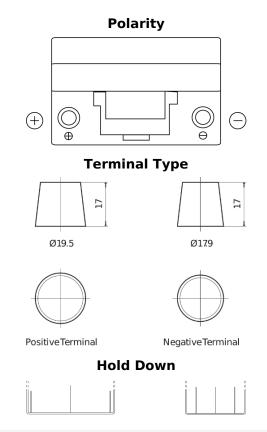

## **Dual EFB SZ650**

| Part number                    | SZ650         |
|--------------------------------|---------------|
|                                |               |
| Technology                     | EFB           |
| EAN/GTIN                       | 3661024066631 |
| Voltage                        | 12 V          |
| Capacity                       | 75.0 Ah       |
| CCA                            | 750 A         |
| Watt hour                      | 650 Wh        |
| Length                         | 260 mm        |
| Width                          | 173 mm        |
| Height                         | 222 mm        |
| Box size                       | D26           |
| Polarity                       | ETN 1         |
| Terminal Type                  | EN taper post |
| Hold Down                      | В0            |
| Weights (subject of variation) | 19.00 kg      |