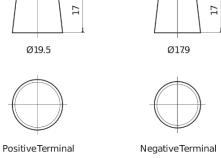

|
|--------------------------------|---------------|
| Technology                     | EFB           |
| EAN/GTIN                       | 3661024066648 |
| Voltage                        | 12 V          |
| Capacity                       | 70.0 Ah       |
| CCA                            | 760 A         |
| Watt hour                      | 600 Wh        |
| Length                         | 278 mm        |
| Width                          | 175 mm        |
| Height                         | 190 mm        |
| Box size                       | L03           |
| Polarity                       | ETN 0         |
| Terminal Type                  | EN taper post |
| Hold Down                      | B13           |
| Weights (subject of variation) | 19.30 kg      |

## Polarity Terminal Type



## **Hold Down**



Design, features and specifications are subject to change without notice. We disclaim any representation or warranty, express or implied, concerning the data or recommendations, and in no event shall be liable for any loss or damage claimed to have arisen as a result. Some products may not be available in your local market.