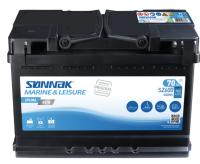

## **Dual EFB SZ600**

| Part number                    | SZ600         |
|--------------------------------|---------------|
| Technology                     | EFB           |
| EAN/GTIN                       | 3661024066648 |
| Voltage                        | 12 V          |
| Capacity                       | 70.0 Ah       |
| CCA                            | 760 A         |
| Watt hour                      | 600 Wh        |
| Length                         | 278 mm        |
| Width                          | 175 mm        |
| Height                         | 190 mm        |
| Box size                       | L03           |
| Polarity                       | ETN 0         |
| Terminal Type                  | EN taper post |
| Hold Down                      | B13           |
| Weights (subject of variation) | 19.30 kg      |