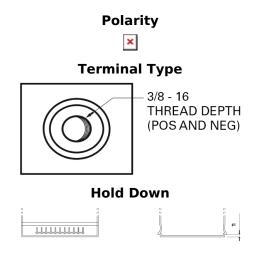

## Maxxima SX900

| Part number         | SX900           |
|---------------------|-----------------|
| Technology          | AGM             |
| EAN/GTIN            | 3661024066341   |
| Voltage             | 12 V            |
| Capacity            | 50.0 Ah         |
| CCA                 | 800 A           |
| Length              | 260 mm          |
| Width               | 173 mm          |
| Height              | 206 mm          |
| Box size            | G34             |
| Polarity            | ETN 9           |
| Terminal Type       | SAE S 3/8" side |
|                     | Terminal        |
| Hold Down           | B7              |
| Weights (subject of | 17.90 kg        |
| variation)          |                 |