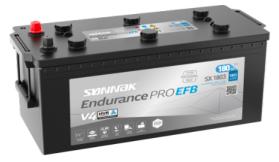

## **EndurancePRO EFB SX1803**

| Part number                    | SX1803        |
|--------------------------------|---------------|
| Technology                     | EFB           |
| EAN/GTIN                       | 3661024066396 |
| Voltage                        | 12 V          |
| Capacity                       | 180.0 Ah      |
| CCA                            | 1000 A        |
| Length                         | 513 mm        |
| Width                          | 223 mm        |
| Height                         | 223 mm        |
| Box size                       | D05           |
| Polarity                       | ETN 3         |
| Terminal Type                  | EN taper post |
| Hold Down                      | В0            |
| Weights (subject of variation) | 46.10 kg      |