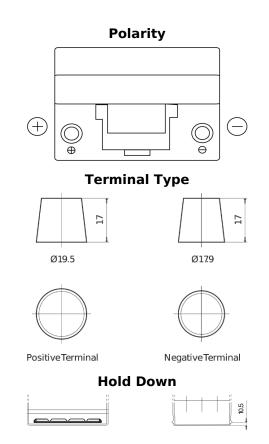

## **Dual SR450**

| Part number                    | SR450         |
|--------------------------------|---------------|
| Technology                     | Flooded       |
| EAN/GTIN                       | 3661024065993 |
| Voltage                        | 12 V          |
| Capacity                       | 95.0 Ah       |
| CCA                            | 650 A         |
| Watt hour                      | 450 Wh        |
| Length                         | 306 mm        |
| Width                          | 173 mm        |
| Height                         | 222 mm        |
| Box size                       | D31           |
| Polarity                       | ETN 1         |
| Terminal Type                  | EN taper post |
| Hold Down                      | Korean B1     |
| Weights (subject of variation) | 21.70 kg      |