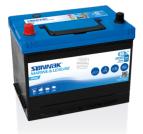

## Dual SR350

| Part number                    | SR350         | Polarity         | y                |  |
|--------------------------------|---------------|------------------|------------------|--|
| Technology                     | Flooded       |                  |                  |  |
| EAN/GTIN                       | 3661024066006 |                  |                  |  |
| Voltage                        | 12 V          |                  |                  |  |
| Capacity                       | 80.0 Ah       |                  |                  |  |
| CCA                            | 510 A         |                  |                  |  |
| Watt hour                      | 350 Wh        | Terminal 1       | Terminal Type    |  |
| Length                         | 270 mm        |                  |                  |  |
| Width                          | 173 mm        | 11               |                  |  |
| Height                         | 222 mm        |                  |                  |  |
| Box size                       | D26           | Ø19.5            | Ø179             |  |
| Polarity                       | ETN 1         |                  | _                |  |
| Terminal Type                  | EN taper post |                  |                  |  |
| Hold Down                      | Korean B1+B6  |                  |                  |  |
| Weights (subject of variation) | 17.40 kg      | PositiveTerminal | NegativeTerminal |  |
| valiation)                     |               | Hold Dov         | Hold Down        |  |
|                                |               | 92<br>93         | 230              |  |