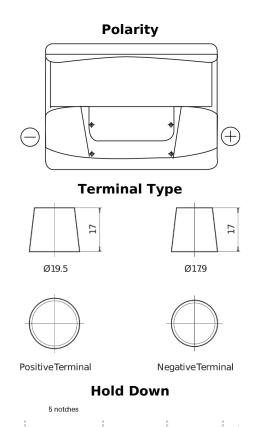

## Start SN600

| Part number                    | SN600         |
|--------------------------------|---------------|
| Technology                     | Flooded       |
| EAN/GTIN                       | 3661024066099 |
| Voltage                        | 12 V          |
| Capacity                       | 62.0 Ah       |
| CCA                            | 540 A         |
| MCA                            | 600           |
| Length                         | 242 mm        |
| Width                          | 175 mm        |
| Height                         | 190 mm        |
| Box size                       | L02           |
| Polarity                       | ETN 0         |
| Terminal Type                  | EN taper post |
| Hold Down                      | B13           |
| Weights (subject of variation) | 14.20 kg      |